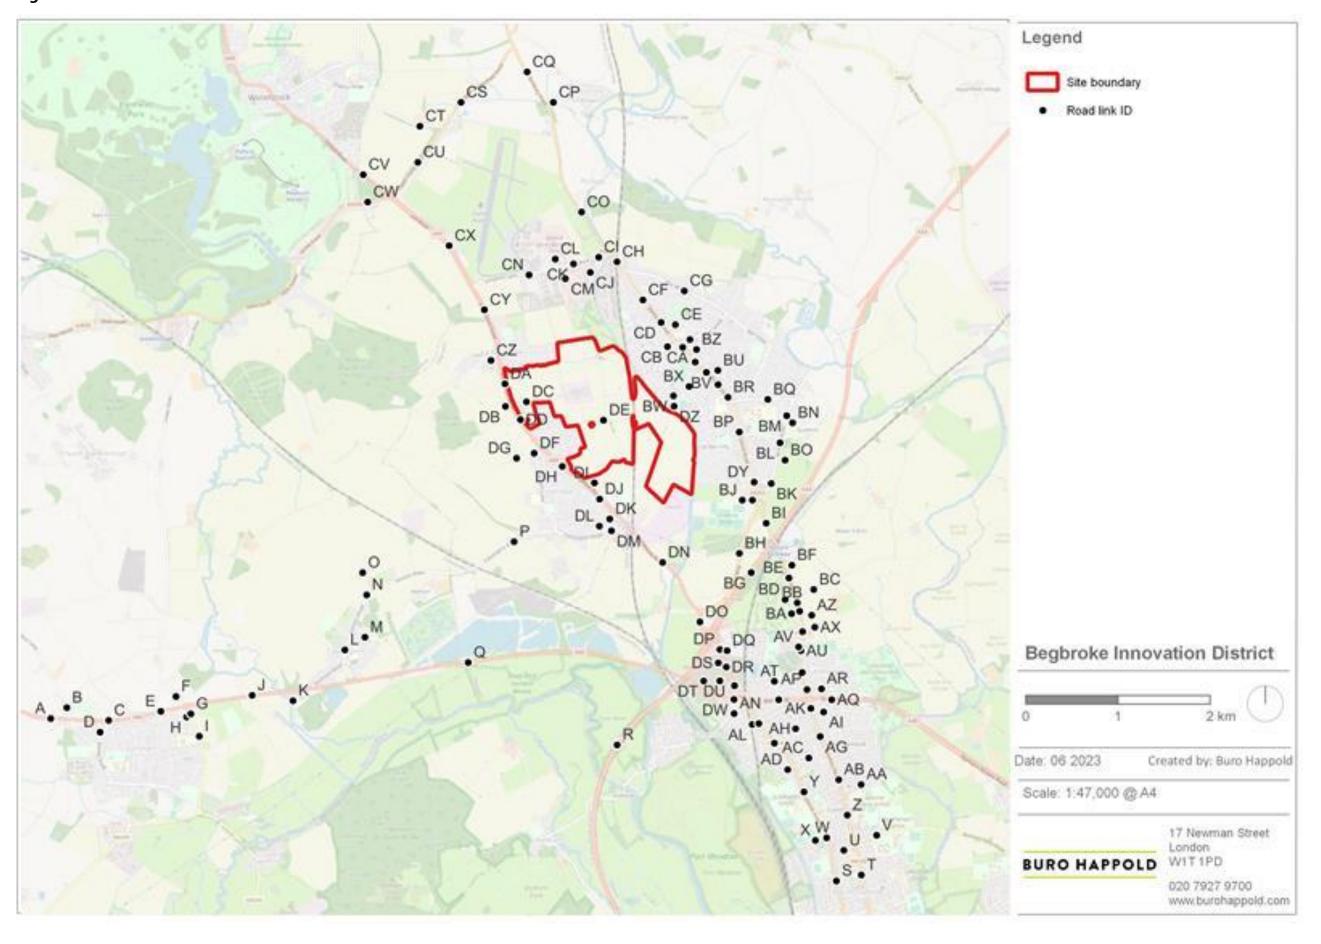

## Appendix 10.6 Traffic Data and Basic Noise Level Calculations

**Table 1: Construction Traffic Data and Basic Noise Level Calculations** 

| Link          | Direction  | Link Name                           | Reference C | 2: 2028/2033<br>ase (Sandy Lane<br>losed) | Case (Sandy | 028 Reference<br>Lane Closed) +<br>ruction traffic | Speed<br>(kmph) | BNL Scenario 2:<br>2028 Reference<br>Case (Sandy Lane | BNL Scenario 5:<br>2028 Reference Case +<br>2028 Construction traffic | Difference<br>Scenario 5 -<br>Scenario 2 |
|---------------|------------|-------------------------------------|-------------|-------------------------------------------|-------------|----------------------------------------------------|-----------------|-------------------------------------------------------|-----------------------------------------------------------------------|------------------------------------------|
|               |            |                                     | Total Veh.  | HGV %                                     | Total Veh.  | HGV %                                              |                 | Closed)                                               |                                                                       |                                          |
| Α             | Eastbound  | A40 West Eastbound                  | 18,354      | 9.5%                                      | 18,460      | 9.7%                                               | 81              | 77.2                                                  | 77.2                                                                  | 0.0                                      |
| Α             | Westbound  | A40 West Westbound                  | 18,354      | 6.9%                                      | 18,461      | 7.0%                                               | 81              | 11.2                                                  | 11.2                                                                  | 0.0                                      |
| С             | Eastbound  | A40 East Eastbound                  | 19,781      | 7.7%                                      | 19,888      | 7.8%                                               | 81              | 77.4                                                  | 77.5                                                                  | 0.1                                      |
| С             | Westbound  | A40 East Westbound                  | 19,744      | 7.8%                                      | 19,850      | 7.9%                                               | 81              | 11.4                                                  | 77.5                                                                  | 0.1                                      |
| Е             | Eastbound  | A40 East Eastbound                  | 17,214      | 8.4%                                      | 17,320      | 8.5%                                               | 81              | 76.0                                                  | 76.0                                                                  | 0.1                                      |
| Е             | Westbound  | A40 East Westbound                  | 17,341      | 7.1%                                      | 17,448      | 7.3%                                               | 81              | 76.8                                                  | 76.9                                                                  | 0.1                                      |
| F             | Northbound | Lower Road Northbound               | 4,228       | 8.2%                                      | 4,228       | 8.2%                                               | 97              | 72.6                                                  | 72.6                                                                  | 0.0                                      |
| F             | Southbound | Lower Road Southbound               | 5,548       | 6.4%                                      | 5,548       | 6.4%                                               | 97              | 72.6                                                  | 72.6                                                                  | 0.0                                      |
| G             | Northbound | B4449 Northbound                    | 9,193       | 4.8%                                      | 9,193       | 4.8%                                               | 81              | 72.4                                                  | 72.4                                                                  | 0.0                                      |
| G             | Southbound | B4449 Southbound                    | 8,439       | 5.2%                                      | 8,439       | 5.2%                                               | 81              | 73.4                                                  | 73.4                                                                  | 0.0                                      |
| J             | Eastbound  | A40 East Eastbound                  | 15,839      | 9.0%                                      | 15,870      | 9.2%                                               | 81              | 76.4                                                  | 76.4                                                                  | 0.0                                      |
| J             | Westbound  | A40 East Westbound                  | 13,860      | 8.7%                                      | 13,890      | 8.9%                                               | 81              | 76.4                                                  | 76.4                                                                  | 0.0                                      |
| L             | Northbound | Yarnton South Northbound            | 3,142       | 1.4%                                      | 3,217       | 1.3%                                               | 50              |                                                       |                                                                       |                                          |
| L             | Southbound | Yarnton South Southbound            | 1,873       | 1.1%                                      | 1,949       | 1.1%                                               | 50              | 63.8                                                  | 63.9                                                                  | 0.1                                      |
| N             | Northbound | Yarnton North Northbound            | 1,738       | 2.4%                                      | 1,814       | 2.3%                                               | 61              |                                                       |                                                                       |                                          |
| N             | Southbound | Yarnton North Southbound            | 1,683       | 1.2%                                      | 1,759       | 1.2%                                               | 61              | 63.5                                                  | 63.7                                                                  | 0.2                                      |
| P             | Northbound | Yarnton Road North Northbound       | 3,527       | 1.2%                                      | 3,602       | 1.2%                                               | 50              |                                                       |                                                                       |                                          |
| <u>.</u><br>Р | Southbound | Yarnton Road North Southbound       | 3,503       | 0.6%                                      | 3,579       | 0.6%                                               | 50              | 65.1                                                  | 65.2                                                                  | 0.1                                      |
| Q             | Eastbound  | A40 East Eastbound                  | 13,610      | 10.1%                                     | 13,641      | 10.3%                                              | 81              |                                                       |                                                                       |                                          |
| Q             | Westbound  | A40 East Westbound                  | 13,121      | 8.8%                                      | 13,152      | 9.1%                                               | 81              | 76.0                                                  | 76.1                                                                  | 0.1                                      |
| R             | Northbound | A34 South Northbound                | 49,247      | 4.5%                                      | 49,425      | 4.5%                                               | 97              |                                                       |                                                                       |                                          |
| R             | Southbound | A34 South Southbound                | 51,000      | 4.7%                                      | 51,178      | 4.7%                                               | 97              | 82.2                                                  | 82.2                                                                  | 0.0                                      |
| Z             | Northbound | A4165 Banbury Road North Northbound | 6,173       | 6.8%                                      | 6,193       | 6.7%                                               | 50              |                                                       |                                                                       |                                          |
| Z             | Southbound | A4165 Banbury Road North Southbound | 7,636       | 5.7%                                      | 7,656       | 5.7%                                               | 50              | 69.8                                                  | 69.8                                                                  | 0.0                                      |
| AB            | Northbound | A4165 Banbury Road North Northbound | 6,098       | 6.8%                                      | 6,118       | 6.8%                                               | 50              |                                                       |                                                                       |                                          |
| AB            | Southbound | A4165 Banbury Road North Southbound | 7,786       | 5.6%                                      | 7,806       | 5.5%                                               | 50              | 69.8                                                  | 69.8                                                                  | 0.0                                      |
| AG            | Northbound | A4165 Banbury Road North Northbound | 6,525       | 6.8%                                      | 6,545       | 6.7%                                               | 50              |                                                       |                                                                       |                                          |
| AG            | Southbound | A4165 Banbury Road North Southbound | 8,388       | 5.4%                                      | 8,409       | 5.3%                                               | 50              | 70.1                                                  | 70.1                                                                  | 0.0                                      |
| AJ            | Northbound | A4165 Banbury Road North Northbound | 6,881       | 6.3%                                      | 6,901       | 6.3%                                               | 50              |                                                       |                                                                       |                                          |
| AJ            | Southbound | A4165 Banbury Road North Southbound | 8,458       | 5.3%                                      | 8,478       | 5.2%                                               | 50              | 70.1                                                  | 70.1                                                                  | 0.0                                      |
| AK            | Northbound | A4165 Banbury Road North Northbound | 7,166       | 6.1%                                      | 7,187       | 6.1%                                               | 50              |                                                       |                                                                       |                                          |
| AK            | Southbound | A4165 Banbury Road North Southbound | 8,067       | 5.6%                                      | 8,087       | 5.5%                                               | 50              | 70.1                                                  | 70.1                                                                  | 0.0                                      |
| AO            | Eastbound  | A40 West Eastbound                  | 17,401      | 4.8%                                      | 17,473      | 4.9%                                               | 50              |                                                       |                                                                       |                                          |
| AO            | Westbound  | A40 West Westbound                  | 12,238      | 5.8%                                      | 12,310      | 6.0%                                               | 50              | 72.8                                                  | 72.9                                                                  | 0.1                                      |
| AP            | Northbound | Banbury Road North Northbound       | 9,877       | 5.4%                                      | 9,897       | 5.4%                                               | 50              |                                                       |                                                                       |                                          |
| AP            | Southbound | Banbury Road North Southbound       | 8,629       | 5.6%                                      | 8,650       | 5.5%                                               | 50              | 70.9                                                  | 70.9                                                                  | 0.0                                      |
| AQ            | Eastbound  | A40 East Eastbound                  | 22,658      | 4.3%                                      | 22,730      | 4.5%                                               | 78              |                                                       |                                                                       |                                          |
| AQ            | Westbound  | A40 East Westbound                  | 18,827      | 5.0%                                      | 18,899      | 5.1%                                               | 78              | 76.7                                                  | 76.8                                                                  | 0.1                                      |
| AS            | Northbound | A4165 Banbury Road North Northbound | 9,448       | 5.6%                                      | 9,448       | 5.6%                                               | 50              |                                                       |                                                                       |                                          |
| AS            | Southbound | A4165 Banbury Road North Southbound | 8,109       | 5.9%                                      | 8,109       | 5.9%                                               | 50              | 70.7                                                  | 70.7                                                                  | 0.0                                      |

| Link | Direction  | Link Name                           | Reference Ca | 2: 2028/2033<br>ase (Sandy Lane<br>osed) | Case (Sandy | 2028 Reference<br>Lane Closed) +<br>ruction traffic | Speed<br>(kmph) | BNL Scenario 2:<br>2028 Reference<br>Case (Sandy Lane | BNL Scenario 5: 2028 Reference Case + 2028 Construction traffic | Difference<br>Scenario 5 -<br>Scenario 2 |
|------|------------|-------------------------------------|--------------|------------------------------------------|-------------|-----------------------------------------------------|-----------------|-------------------------------------------------------|-----------------------------------------------------------------|------------------------------------------|
|      |            |                                     | Total Veh.   | HGV %                                    | Total Veh.  | HGV %                                               |                 | Closed)                                               |                                                                 |                                          |
| ΑT   | Eastbound  | Five Mile Drive Eastbound           | 51           | 8.7%                                     | 51          | 8.7%                                                | 32              | 56.0                                                  | 56.0                                                            | 0.0                                      |
| ΑT   | Westbound  | Five Mile Drive Westbound           | 953          | 2.5%                                     | 953         | 2.5%                                                | 32              |                                                       | 30.0                                                            | 0.0                                      |
| AY   | Northbound | A4165 Oxford Road North Northbound  | 8,714        | 6.1%                                     | 8,714       | 6.1%                                                | 50              | 70.7                                                  | 70.7                                                            | 0.0                                      |
| AY   | Southbound | A4165 Oxford Road North Southbound  | 8,333        | 6.0%                                     | 8,333       | 6.0%                                                | 50              | 70.7                                                  | 70.7                                                            | 0.0                                      |
| ВВ   | Northbound | A4165 Oxford Road North Northbound  | 8,714        | 6.1%                                     | 8,714       | 6.1%                                                | 64              | 71.9                                                  | 71.9                                                            | 0.0                                      |
| ВВ   | Southbound | A4165 Oxford Road North Southbound  | 8,333        | 6.0%                                     | 8,333       | 6.0%                                                | 64              | 7 1.5                                                 | 71.5                                                            | 0.0                                      |
| BE   | Northbound | A4165 Oxford Road North Northbound  | 8,714        | 6.1%                                     | 8,714       | 6.1%                                                | 64              | 71.9                                                  | 71.9                                                            | 0.0                                      |
| BE   | Southbound | A4165 Oxford Road North Southbound  | 8,333        | 6.0%                                     | 8,333       | 6.0%                                                | 64              | 71.5                                                  | 71.5                                                            | 0.0                                      |
| BF   | Eastbound  | Water Eaton Park & Ride Eastbound   | 2,329        | 10.3%                                    | 2,329       | 10.3%                                               | 32              | 65.2                                                  | 65.2                                                            | 0.0                                      |
| BF   | Westbound  | Water Eaton Park & Ride Westbound   | 1,720        | 16.2%                                    | 1,720       | 16.2%                                               | 32              | 03.2                                                  | 03.2                                                            | 0.0                                      |
| BG   | Northbound | A34 North Northbound                | 39,550       | 5.2%                                     | 39,622      | 5.3%                                                | 97              | 81.4                                                  | 81.4                                                            | 0.0                                      |
| BG   | Southbound | A34 North Southbound                | 39,809       | 5.6%                                     | 39,880      | 5.6%                                                | 97              | 01.4                                                  | 01.4                                                            | 0.0                                      |
| ВН   | Northbound | A4260 Frieze Way Northbound         | 9,547        | 2.1%                                     | 9,576       | 2.1%                                                | 97              | 73.6                                                  | 73.6                                                            | 0.0                                      |
| ВН   | Southbound | A4260 Frieze Way Southbound         | 4,985        | 4.5%                                     | 5,014       | 4.5%                                                | 97              | 73.0                                                  | 73.8                                                            | 0.0                                      |
| ВІ   | Northbound | Oxford Road North Northbound        | 9,360        | 6.2%                                     | 9,360       | 6.2%                                                | 64              | 72.2                                                  | 72.2                                                            | 0.0                                      |
| ВІ   | Southbound | Oxford Road North Southbound        | 9,368        | 5.3%                                     | 9,368       | 5.3%                                                | 64              | 72.3                                                  | 72.3                                                            | 0.0                                      |
| ВР   | Northbound | A4260 Oxford Road North Northbound  | 9,448        | 5.6%                                     | 9,477       | 5.6%                                                | 64              | 72.1                                                  | 72.2                                                            | 0.1                                      |
| ВР   | Southbound | A4260 Oxford Road North Southbound  | 8,803        | 6.1%                                     | 8,832       | 6.0%                                                | 64              | 72.1                                                  | 72.2                                                            | 0.1                                      |
| BR   | Northbound | A4260 Oxford Road North Northbound  | 10,430       | 4.8%                                     | 10,459      | 4.8%                                                | 50              | 70.0                                                  | 70.0                                                            | 0.1                                      |
| BR   | Southbound | A4260 Oxford Road North Southbound  | 8,231        | 5.9%                                     | 8,260       | 5.9%                                                | 50              | 70.8                                                  | 70.9                                                            | 0.1                                      |
| ВТ   | Northbound | A4260 Oxford Road North Northbound  | 10,024       | 5.0%                                     | 10,053      | 5.0%                                                | 50              | 70.0                                                  | 70.0                                                            | 0.0                                      |
| ВТ   | Southbound | A4260 Oxford Road North Southbound  | 8,080        | 6.0%                                     | 8,109       | 6.0%                                                | 50              | 70.8                                                  | 70.8                                                            | 0.0                                      |
| BV   | Northbound | A4260 Oxford Road North Northbound  | 10,020       | 5.0%                                     | 10,049      | 4.9%                                                | 50              | 70.0                                                  | 70.0                                                            | 0.0                                      |
| BV   | Southbound | A4260 Oxford Road North Southbound  | 8,082        | 6.0%                                     | 8,111       | 6.0%                                                | 50              | 70.8                                                  | 70.8                                                            | 0.0                                      |
| ВХ   | Eastbound  | Yarton Road North Eastbound         | 2,847        | 3.4%                                     | 2,847       | 3.4%                                                | 50              | 64.5                                                  |                                                                 | 0.0                                      |
| ВХ   | Westbound  | Yarton Road North Westbound         | 2,774        | 0.3%                                     | 2,774       | 0.3%                                                | 50              | 64.5                                                  | 64.5                                                            | 0.0                                      |
| BY   | Northbound | A4260 Oxford Road North Northbound  | 10,283       | 4.2%                                     | 10,312      | 4.2%                                                | 50              | 70.6                                                  | 70.6                                                            |                                          |
| BY   | Southbound | A4260 Oxford Road North Southbound  | 8,248        | 4.7%                                     | 8,277       | 4.7%                                                | 50              | 70.6                                                  | 70.6                                                            | 0.0                                      |
| CA   | Northbound | A4260 Oxford Road North Northbound  | 9,830        | 4.5%                                     | 9,830       | 4.5%                                                | 50              | 70.4                                                  |                                                                 | 0.0                                      |
| CA   | Southbound | A4260 Oxford Road North Southbound  | 7,807        | 4.8%                                     | 7,807       | 4.8%                                                | 50              | 70.4                                                  | 70.4                                                            | 0.0                                      |
| CD   | Northbound | A4260 Banbury Road North Northbound | 9,504        | 4.2%                                     | 9,504       | 4.2%                                                | 50              |                                                       |                                                                 |                                          |
| CD   | Southbound | A4260 Banbury Road North Southbound | 7,138        | 5.3%                                     | 7,138       | 5.3%                                                | 50              | 70.2                                                  | 70.2                                                            | 0.0                                      |
| CE   | Eastbound  | Benmead Road Eastbound              | 55           | 0.0%                                     | 55          | 0.0%                                                | 50              |                                                       |                                                                 |                                          |
| CE   | Westbound  | Benmead Road Westbound              | 106          | 4.1%                                     | 106         | 4.1%                                                | 50              | 49.4                                                  | 49.4                                                            | 0.0                                      |
| CF   | Northbound | A4260 Banbury North Northbound      | 9,517        | 4.2%                                     | 9,517       | 4.2%                                                | 50              |                                                       |                                                                 |                                          |
| CF   | Southbound | A4260 Banbury North Southbound      | 7,096        | 5.3%                                     | 7,096       | 5.3%                                                | 50              | 70.2                                                  | 70.2                                                            | 0.0                                      |
| CH   | Northbound | A4260 Banbury Road North Northbound | 10,111       | 3.9%                                     | 10,111      | 3.9%                                                | 78              |                                                       |                                                                 |                                          |
| CH   | Southbound | A4260 Banbury Road North Southbound | 7,859        | 4.8%                                     | 7,859       | 4.8%                                                | 78              | 73.0                                                  | 73.0                                                            | 0.0                                      |
| CL   | Northbound | The Blvd Northbound                 | 5,345        | 3.2%                                     | 5,345       | 3.2%                                                | 50              |                                                       |                                                                 |                                          |
| CL   | Southbound | The Blvd Southbound                 | 4,409        | 4.1%                                     | 4,409       | 4.1%                                                | 50              | 67.5                                                  | 67.5                                                            | 0.0                                      |
| CO   | Northbound | A4260 Banbury Road North Northbound | 5,958        | 4.1%                                     | 5,958       | 4.1%                                                | 75              |                                                       |                                                                 |                                          |
| CO   | Southbound | A4260 Banbury Road North Southbound | 5,866        | 4.6%                                     | 5,866       | 4.1%                                                | 75              | 70.9                                                  | 70.9                                                            | 0.0                                      |

| Link | Direction  | Link Name                              | Reference Ca | 2: 2028/2033<br>ase (Sandy Lane<br>osed) | Case (Sandy | 028 Reference<br>Lane Closed) +<br>ruction traffic | Speed<br>(kmph) | BNL Scenario 2:<br>2028 Reference<br>Case (Sandy Lane | BNL Scenario 5:<br>2028 Reference Case +<br>2028 Construction traffic | Difference<br>Scenario 5<br>Scenario 2 |
|------|------------|----------------------------------------|--------------|------------------------------------------|-------------|----------------------------------------------------|-----------------|-------------------------------------------------------|-----------------------------------------------------------------------|----------------------------------------|
|      |            |                                        | Total Veh.   | HGV %                                    | Total Veh.  | HGV %                                              |                 | Closed)                                               |                                                                       |                                        |
| CQ   | Northbound | A4260 Banbury Road North Northbound    | 6,240        | 4.2%                                     | 6,240       | 4.2%                                               | 78              | 71.4                                                  | 71.4                                                                  | 0.0                                    |
| CQ   | Southbound | A4260 Banbury Road North Southbound    | 5,994        | 5.3%                                     | 5,994       | 5.3%                                               | 78              | 7 1.4                                                 | 71.4                                                                  | 0.0                                    |
| CR   | Northbound | A4260 Banbury Road North Northbound    | 9,245        | 4.8%                                     | 9,357       | 4.7%                                               | 73              | 72.9                                                  | 73.0                                                                  | +0.1                                   |
| CR   | Southbound | A4260 Banbury Road North Southbound    | 9,741        | 5.1%                                     | 9,852       | 5.0%                                               | 73              | 12.9                                                  | 73.0                                                                  | +0.1                                   |
| CS   | Eastbound  | A4095 Upper Campsfield Road Eastbound  | 3,671        | 4.9%                                     | 3,782       | 4.7%                                               | 81              | 70.0                                                  | 70.1                                                                  | +0.1                                   |
| CS   | Westbound  | A4095 Upper Campsfield Road Westbound  | 4,604        | 4.1%                                     | 4,716       | 4.0%                                               | 81              | 70.0                                                  | 70.1                                                                  |                                        |
| CU   | Eastbound  | A4095 Upper Campsfield South Eastbound | 5,492        | 4.5%                                     | 5,603       | 4.4%                                               | 81              | 71.7                                                  | 71.8                                                                  | +0.1                                   |
| CU   | Westbound  | A4095 Upper Campsfield South Westbound | 7,572        | 2.5%                                     | 7,684       | 2.5%                                               | 81              | 71,7                                                  | 71.0                                                                  | 10.1                                   |
| CV   | Northbound | A44 Oxford Road North Northbound       | 7,108        | 4.5%                                     | 7,327       | 5.2%                                               | 81              | 72.7                                                  | 73                                                                    | +0.3                                   |
| CV   | Southbound | A44 Oxford Road North Southbound       | 8,595        | 4.0%                                     | 8,813       | 4.6%                                               | 81              | 1 4.1                                                 | 13                                                                    | +0.5                                   |
| CW   | Eastbound  | A4095 Grove Road Eastbound             | 7,582        | 3.7%                                     | 7,952       | 5.9%                                               | 50              | 69.8                                                  | 70.6                                                                  | +0.8                                   |
| CW   | Westbound  | A4095 Grove Road Westbound             | 8,205        | 4.4%                                     | 8,575       | 6.3%                                               | 50              | 09.0                                                  | 70.0                                                                  | +0.8                                   |
| CX   | Northbound | A44 Woodstock Road North Northbound    | 11,820       | 3.9%                                     | 12,335      | 4.2%                                               | 97              | 76.2                                                  | 76.4                                                                  | +0.2                                   |
| CX   | Southbound | A44 Woodstock Road North Southbound    | 14,586       | 2.5%                                     | 15,101      | 2.8%                                               | 97              | 70.2                                                  | 70.4                                                                  | +0.2                                   |
| CY   | Northbound | A44 Woodstock Road South Northbound    | 12,443       | 2.9%                                     | 12,959      | 3.2%                                               | 80              | 74.7                                                  | 74.9                                                                  | +0.2                                   |
| CY   | Southbound | A44 Woodstock Road South Southbound    | 15,532       | 2.2%                                     | 15,789      | 2.3%                                               | 80              | 74.7                                                  | 74.9                                                                  | +0.2                                   |
| CZ   | Eastbound  | Spring Hill Road Eastbound             | 827          | 0.0%                                     | 827         | 0.0%                                               | 50              | 57.3                                                  | 57.3                                                                  | 0.0                                    |
| CZ   | Westbound  | Spring Hill Road Westbound             | 432          | 0.0%                                     | 432         | 0.0%                                               | 50              | 57.5                                                  | 57.5                                                                  | 0.0                                    |
| DA   | Northbound | A44 Woodstock Road North Northbound    | 12,194       | 2.9%                                     | 12,721      | 3.8%                                               | 80              | 74.7                                                  | 75.0                                                                  | +0.3                                   |
| DA   | Southbound | A44 Woodstock Road North Southbound    | 15,609       | 2.1%                                     | 15,927      | 2.7%                                               | 80              | 74.7                                                  | 75.0                                                                  | +0.5                                   |
| DD   | Northbound | A44 Woodstock Road South Northbound    | 12,266       | 3.1%                                     | 12,794      | 4.0%                                               | 80              | 74.8                                                  | 75.0                                                                  | +0.2                                   |
| DD   | Southbound | A44 Woodstock Road South Southbound    | 15,665       | 2.3%                                     | 15,984      | 2.8%                                               | 80              | 74.0                                                  | 75.0                                                                  | +0.2                                   |
| DF   | Northbound | Rutten Lane Northbound                 | 1,816        | 1.4%                                     | 1,816       | 1.4%                                               | 50              | 62.9                                                  | 62.9                                                                  | 0.0                                    |
| DF   | Southbound | Rutten Lane Southbound                 | 1,858        | 3.3%                                     | 1,858       | 3.3%                                               | 50              | 02.9                                                  | 62.9                                                                  | 0.0                                    |
| DH   | Northbound | A44 Woodstock Road North Northbound    | 12,531       | 3.4%                                     | 13,059      | 4.2%                                               | 80              | 74.8                                                  | 75.2                                                                  | +0.4                                   |
| DH   | Southbound | A44 Woodstock Road North Southbound    | 15,687       | 2.3%                                     | 16,215      | 2.9%                                               | 80              | 74.0                                                  | 13.2                                                                  | +0.4                                   |
| DJ   | Northbound | A44 Woodstock Road South Northbound    | 12,523       | 3.4%                                     | 13,050      | 4.2%                                               | 80              | 74.8                                                  | 75.2                                                                  | +0.4                                   |
| DJ   | Southbound | A44 Woodstock Road South Southbound    | 15,694       | 2.3%                                     | 16,221      | 2.9%                                               | 80              | 74.0                                                  | 13.2                                                                  | +0.4                                   |
| DK   | Northbound | Cassington Road Northbound             | 2,652        | 1.7%                                     | 2,652       | 1.7%                                               | 50              | 64.0                                                  | 64.0                                                                  | 0.0                                    |
| DK   | Southbound | Cassington Road Southbound             | 2,422        | 1.7%                                     | 2,422       | 1.7%                                               | 50              | 04.0                                                  | 04.0                                                                  | 0.0                                    |
| DN   | Northbound | A44 Woodstock Road South Northbound    | 14,040       | 2.8%                                     | 14,492      | 3.6%                                               | 80              | 75.2                                                  | 75.5                                                                  | +0.3                                   |
| DN   | Southbound | A44 Woodstock Road South Southbound    | 17,165       | 1.9%                                     | 17,617      | 2.6%                                               | 80              | 13.4                                                  | 13.3                                                                  | +0.5                                   |
| DO   | Northbound | A44 South Northbound                   | 19,050       | 2.9%                                     | 19,473      | 3.4%                                               | 80              | 76.1                                                  | 76.3                                                                  | +0.2                                   |
| DO   | Southbound | A44 South Southbound                   | 18,439       | 2.8%                                     | 18,862      | 3.4%                                               | 80              | 70.1                                                  | 70.5                                                                  | +0.2                                   |
| DP   | Northbound | A44 North Northbound                   | 19,936       | 4.1%                                     | 20,111      | 4.4%                                               | 80              | 76.5                                                  | 76.6                                                                  | +0.1                                   |
| DP   | Southbound | A44 North Southbound                   | 19,407       | 3.4%                                     | 19,582      | 3.7%                                               | 80              | 70.5                                                  | 70.0                                                                  | +0.1                                   |
| DQ   | Eastbound  | Park & Ride Eastbound                  | 1,142        | 6.3%                                     | 1,142       | 6.3%                                               | 50              | 62.8                                                  | 62.8                                                                  | 0.0                                    |
| DQ   | Westbound  | Park & Ride Westbound                  | 1,801        | 4.6%                                     | 1,801       | 4.6%                                               | 50              | 02.0                                                  | 02.0                                                                  | 0.0                                    |
| DR   | Northbound | A44 South Northbound                   | 19,593       | 4.6%                                     | 19,767      | 4.9%                                               | 50              | 73.7                                                  | 73.9                                                                  | +0.2                                   |
| DR   | Southbound | A44 South Southbound                   | 19,602       | 3.7%                                     | 19,776      | 4.0%                                               | 50              | /5./                                                  | 15.9                                                                  | +0.2                                   |
| DW   | Eastbound  | A40 Northern By Pass Road Eastbound    | 11,933       | 11.3%                                    | 12,005      | 11.5%                                              | 50              | 72 5                                                  | 72.6                                                                  | . 0.1                                  |
| DW   | Westbound  | A40 Northern By Pass Road Westbound    | 8,737        | 8.3%                                     | 8,809       | 8.6%                                               | 50              | 72.5                                                  | 72.6                                                                  | +0.1                                   |

Table 2 Operational Traffic Data and Basic Noise Level Calculations – Scenario 3 (2033 Do Something OUD + Committed) vs Scenario 2 (2033 Reference Case (Sandy Lane closed))

| Link | Direction  | Link Name                           |            | 033 Reference<br>Lane Closed) |            | 033 DS OUD +<br>v/ Mode Shift) | Speed  | BNL Scenario 2:<br>2033 Reference Case |             | Difference<br>Scenario 3 - |
|------|------------|-------------------------------------|------------|-------------------------------|------------|--------------------------------|--------|----------------------------------------|-------------|----------------------------|
|      |            |                                     | Total Veh. | HGV %                         | Total Veh. | HGV %                          | (kmph) | (Sandy Lane Closed)                    | Mode Shift) | Scenario 2                 |
| Α    | Eastbound  | A40 West Eastbound                  | 18,354     | 9.5%                          | 18,894     | 9.3%                           | 81     | 77.0                                   | 77.0        | 0.0                        |
| Α    | Westbound  | A40 West Westbound                  | 18,354     | 6.9%                          | 18,680     | 6.8%                           | 81     | 77.2                                   | 77.2        | 0.0                        |
| С    | Eastbound  | A40 East Eastbound                  | 19,781     | 7.7%                          | 19,942     | 7.6%                           | 81     | 77.4                                   | 77.4        | 0.0                        |
| С    | Westbound  | A40 East Westbound                  | 19,744     | 7.8%                          | 19,908     | 7.7%                           | 81     | 77.4                                   | 77.4        | 0.0                        |
| Е    | Eastbound  | A40 East Eastbound                  | 17,214     | 8.4%                          | 17,677     | 8.2%                           | 81     | 76.0                                   | 76.0        | .0.1                       |
| Е    | Westbound  | A40 East Westbound                  | 17,341     | 7.1%                          | 17,667     | 7.0%                           | 81     | 76.8                                   | 76.9        | +0.1                       |
| F    | Northbound | Lower Road Northbound               | 4,228      | 8.2%                          | 3,889      | 8.7%                           | 97     | 72 C                                   | 72.4        | 0.3                        |
| F    | Southbound | Lower Road Southbound               | 5,548      | 6.4%                          | 5,260      | 6.8%                           | 97     | 72.6                                   | 72.4        | -0.2                       |
| G    | Northbound | B4449 Northbound                    | 9,193      | 4.8%                          | 8,879      | 4.9%                           | 81     | 73.4                                   | 73.3        | -0.1                       |
| G    | Southbound | B4449 Southbound                    | 8,439      | 5.2%                          | 8,172      | 5.3%                           | 81     | /3.4                                   | /3.3        | -0.1                       |
| J    | Eastbound  | A40 East Eastbound                  | 15,839     | 9.0%                          | 16,579     | 8.6%                           | 81     | 76.4                                   | 76.5        | .0.1                       |
| J    | Westbound  | A40 East Westbound                  | 13,860     | 8.7%                          | 14,443     | 8.3%                           | 81     | 76.4                                   | 76.5        | +0.1                       |
| L    | Northbound | Yarnton South Northbound            | 3,142      | 1.4%                          | 2,822      | 1.5%                           | 50     | 62.0                                   | 64.0        | .0.2                       |
| L    | Southbound | Yarnton South Southbound            | 1,873      | 1.1%                          | 2,455      | 0.8%                           | 50     | 63.8                                   | 64.0        | +0.2                       |
| N    | Northbound | Yarnton North Northbound            | 1,738      | 2.4%                          | 1,630      | 2.6%                           | 61     | 62.5                                   | C4.1        | .0.6                       |
| N    | Southbound | Yarnton North Southbound            | 1,683      | 1.2%                          | 2,390      | 0.9%                           | 61     | - 63.5                                 | 64.1        | +0.6                       |
| Р    | Northbound | Yarnton Road North Northbound       | 3,527      | 1.2%                          | 3,493      | 1.2%                           | 50     | CF 4                                   | CF C        | .0.5                       |
| Р    | Southbound | Yarnton Road North Southbound       | 3,503      | 0.6%                          | 4,310      | 0.5%                           | 50     | 65.1                                   | 65.6        | +0.5                       |
| Q    | Eastbound  | A40 East Eastbound                  | 13,610     | 10.1%                         | 14,569     | 9.4%                           | 81     | 76.0                                   | 76.4        | .0.4                       |
| Q    | Westbound  | A40 East Westbound                  | 13,121     | 8.8%                          | 13,042     | 8.9%                           | 81     | 76.0                                   | 76.1        | +0.1                       |
| R    | Northbound | A34 South Northbound                | 49,247     | 4.5%                          | 51,225     | 4.3%                           | 97     | 02.2                                   | 02.2        | .0.1                       |
| R    | Southbound | A34 South Southbound                | 51,000     | 4.7%                          | 52,372     | 4.6%                           | 97     | 82.2                                   | 82.3        | +0.1                       |
| Z    | Northbound | A4165 Banbury Road North Northbound | 6,173      | 6.8%                          | 6,204      | 7.1%                           | 50     | 60.0                                   | 60.7        | 0.1                        |
| Z    | Southbound | A4165 Banbury Road North Southbound | 7,636      | 5.7%                          | 7,038      | 6.3%                           | 50     | 69.8                                   | 69.7        | -0.1                       |
| AB   | Northbound | A4165 Banbury Road North Northbound | 6,098      | 6.8%                          | 6,138      | 7.1%                           | 50     | 60.0                                   | 60.7        | 0.4                        |
| AB   | Southbound | A4165 Banbury Road North Southbound | 7,786      | 5.6%                          | 7,125      | 6.2%                           | 50     | 69.8                                   | 69.7        | -0.1                       |
| AG   | Northbound | A4165 Banbury Road North Northbound | 6,525      | 6.8%                          | 6,169      | 7.5%                           | 50     | 70.4                                   | 60.0        | 0.2                        |
| AG   | Southbound | A4165 Banbury Road North Southbound | 8,388      | 5.4%                          | 7,471      | 5.9%                           | 50     | 70.1                                   | 69.9        | -0.2                       |
| AJ   | Northbound | A4165 Banbury Road North Northbound | 6,881      | 6.3%                          | 6,586      | 6.9%                           | 50     | 70.4                                   | 70.0        | 0.4                        |
| AJ   | Southbound | A4165 Banbury Road North Southbound | 8,458      | 5.3%                          | 7,551      | 5.9%                           | 50     | 70.1                                   | 70.0        | -0.1                       |
| AK   | Northbound | A4165 Banbury Road North Northbound | 7,166      | 6.1%                          | 6,886      | 6.6%                           | 50     | 70.4                                   | 60.0        | 0.2                        |
| AK   | Southbound | A4165 Banbury Road North Southbound | 8,067      | 5.6%                          | 7,183      | 6.2%                           | 50     | 70.1                                   | 69.9        | -0.2                       |
| AO   | Eastbound  | A40 West Eastbound                  | 17,401     | 4.8%                          | 17,439     | 4.7%                           | 50     | 72.0                                   | 72.0        | .0.2                       |
| AO   | Westbound  | A40 West Westbound                  | 12,238     | 5.8%                          | 13,701     | 5.4%                           | 50     | 72.8                                   | 73.0        | +0.2                       |
| AP   | Northbound | Banbury Road North Northbound       | 9,877      | 5.4%                          | 8,801      | 6.1%                           | 50     | 70.0                                   | 70.6        | 0.2                        |
| AP   | Southbound | Banbury Road North Southbound       | 8,629      | 5.6%                          | 8,067      | 6.0%                           | 50     | 70.9                                   | 70.6        | -0.3                       |
| AQ   | Eastbound  | A40 East Eastbound                  | 22,658     | 4.3%                          | 22,679     | 4.3%                           | 78     | 76.7                                   | 76.0        | .0.4                       |
| AQ   | Westbound  | A40 East Westbound                  | 18,827     | 5.0%                          | 19,102     | 4.9%                           | 78     | 76.7                                   | 76.8        | +0.1                       |
| AS   | Northbound | A4165 Banbury Road North Northbound | 9,448      | 5.6%                          | 8,450      | 6.3%                           | 50     | 70 -                                   | 70.7        |                            |
| AS   | Southbound | A4165 Banbury Road North Southbound | 8,109      | 5.9%                          | 7,600      | 6.3%                           | 50     | 70.7                                   | 70.5        | -0.2                       |
| AT   | Eastbound  | Five Mile Drive Eastbound           | 51         | 8.7%                          | 51         | 8.7%                           | 32     |                                        |             |                            |
| AT   | Westbound  | Five Mile Drive Westbound           | 953        | 2.5%                          | 547        | 0.0%                           | 32     | 56.0                                   | 52.7        | -3.3                       |

| Link | Direction  | Link Name                           |            | 33 Reference<br>Lane Closed) |            | 033 DS OUD +<br>w/ Mode Shift) | Speed  | BNL Scenario 2:<br>2033 Reference Case | BNL Scenario 3: 2033 DS OUD + Committed (w/                                                                                                 | Difference<br>Scenario 3 - |
|------|------------|-------------------------------------|------------|------------------------------|------------|--------------------------------|--------|----------------------------------------|---------------------------------------------------------------------------------------------------------------------------------------------|----------------------------|
|      |            |                                     | Total Veh. | HGV %                        | Total Veh. | HGV %                          | (kmph) | (Sandy Lane Closed)                    | OUD + Committed (w/ Mode Shift)  70.4  71.6  71.6  65.2  81.5  73.8  72.0  70.7  70.6  70.6  64.1  70.4  70.3  70.0  49.0  72.8  67.1  71.0 | Scenario 2                 |
| AY   | Northbound | A4165 Oxford Road North Northbound  | 8,714      | 6.1%                         | 7,839      | 6.8%                           | 50     | 70.7                                   | 70.4                                                                                                                                        | 0.3                        |
| AY   | Southbound | A4165 Oxford Road North Southbound  | 8,333      | 6.0%                         | 7,446      | 6.4%                           | 50     | 70.7                                   | 70.4                                                                                                                                        | -0.3                       |
| BB   | Northbound | A4165 Oxford Road North Northbound  | 8,714      | 6.1%                         | 7,839      | 6.8%                           | 64     | 74.0                                   | 74.6                                                                                                                                        | 0.2                        |
| ВВ   | Southbound | A4165 Oxford Road North Southbound  | 8,333      | 6.0%                         | 7,446      | 6.4%                           | 64     | 71.9                                   | /1.6                                                                                                                                        | -0.3                       |
| BE   | Northbound | A4165 Oxford Road North Northbound  | 8,714      | 6.1%                         | 7,839      | 6.8%                           | 64     | 71.0                                   | 71.6                                                                                                                                        | 0.2                        |
| BE   | Southbound | A4165 Oxford Road North Southbound  | 8,333      | 6.0%                         | 7,446      | 6.4%                           | 64     | 71.9                                   | /1.6                                                                                                                                        | -0.3                       |
| BF   | Eastbound  | Water Eaton Park & Ride Eastbound   | 2,329      | 10.3%                        | 2,255      | 10.5%                          | 32     | 65.3                                   | 65.3                                                                                                                                        | 0.0                        |
| BF   | Westbound  | Water Eaton Park & Ride Westbound   | 1,720      | 16.2%                        | 1,708      | 16.4%                          | 32     | - 65.2                                 | 05.2                                                                                                                                        | 0.0                        |
| BG   | Northbound | A34 North Northbound                | 39,550     | 5.2%                         | 40,518     | 5.1%                           | 97     | 01.4                                   | 01.5                                                                                                                                        | .0.1                       |
| BG   | Southbound | A34 North Southbound                | 39,809     | 5.6%                         | 40,691     | 5.5%                           | 97     | 81.4                                   | 81.5                                                                                                                                        | +0.1                       |
| ВН   | Northbound | A4260 Frieze Way Northbound         | 9,547      | 2.1%                         | 10,149     | 2.2%                           | 97     | 72.6                                   | 72.0                                                                                                                                        | .0.2                       |
| ВН   | Southbound | A4260 Frieze Way Southbound         | 4,985      | 4.5%                         | 5,179      | 5.0%                           | 97     | 73.6                                   | /3.8                                                                                                                                        | +0.2                       |
| ВІ   | Northbound | Oxford Road North Northbound        | 9,360      | 6.2%                         | 8,560      | 6.9%                           | 64     | 72.2                                   | 72.0                                                                                                                                        | 0.2                        |
| ВІ   | Southbound | Oxford Road North Southbound        | 9,368      | 5.3%                         | 8,505      | 5.6%                           | 64     | 72.3                                   | /2.0                                                                                                                                        | -0.3                       |
| ВР   | Northbound | A4260 Oxford Road North Northbound  | 9,448      | 5.6%                         | 9,265      | 6.0%                           | 64     | 72.4                                   | 72.0                                                                                                                                        | 0.1                        |
| ВР   | Southbound | A4260 Oxford Road North Southbound  | 8,803      | 6.1%                         | 8,090      | 6.8%                           | 64     | 72.1                                   | /2.0                                                                                                                                        | -0.1                       |
| BR   | Northbound | A4260 Oxford Road North Northbound  | 10,430     | 4.8%                         | 10,247     | 5.0%                           | 50     | 70.0                                   | 70.7                                                                                                                                        | 0.4                        |
| BR   | Southbound | A4260 Oxford Road North Southbound  | 8,231      | 5.9%                         | 7,491      | 6.6%                           | 50     | 70.8                                   | /0./                                                                                                                                        | -0.1                       |
| ВТ   | Northbound | A4260 Oxford Road North Northbound  | 10,024     | 5.0%                         | 9,809      | 5.2%                           | 50     | 70.0                                   | 70.6                                                                                                                                        | 0.2                        |
| ВТ   | Southbound | A4260 Oxford Road North Southbound  | 8,080      | 6.0%                         | 7,340      | 6.7%                           | 50     | 70.8                                   | /0.6                                                                                                                                        | -0.2                       |
| BV   | Northbound | A4260 Oxford Road North Northbound  | 10,020     | 5.0%                         | 9,806      | 5.2%                           | 50     | 70.0                                   | 70.6                                                                                                                                        | 0.2                        |
| BV   | Southbound | A4260 Oxford Road North Southbound  | 8,082      | 6.0%                         | 7,342      | 6.7%                           | 50     | 70.8                                   | /0.6                                                                                                                                        | -0.2                       |
| ВХ   | Eastbound  | Yarton Road North Eastbound         | 2,847      | 3.4%                         | 2,498      | 3.9%                           | 50     | C4.5                                   | 64.4                                                                                                                                        | 0.4                        |
| ВХ   | Westbound  | Yarton Road North Westbound         | 2,774      | 0.3%                         | 2,530      | 0.3%                           | 50     | 64.5                                   | 64.1                                                                                                                                        | -0.4                       |
| ВҮ   | Northbound | A4260 Oxford Road North Northbound  | 10,283     | 4.2%                         | 9,843      | 4.6%                           | 50     | 70.6                                   | 70.4                                                                                                                                        | 0.2                        |
| BY   | Southbound | A4260 Oxford Road North Southbound  | 8,248      | 4.7%                         | 7,390      | 5.4%                           | 50     | 70.6                                   | 70.4                                                                                                                                        | -0.2                       |
| CA   | Northbound | A4260 Oxford Road North Northbound  | 9,830      | 4.5%                         | 9,381      | 4.9%                           | 50     | 70.4                                   | 70.2                                                                                                                                        | 0.4                        |
| CA   | Southbound | A4260 Oxford Road North Southbound  | 7,807      | 4.8%                         | 6,985      | 5.6%                           | 50     | 70.4                                   | /0.3                                                                                                                                        | -0.1                       |
| CD   | Northbound | A4260 Banbury Road North Northbound | 9,504      | 4.2%                         | 9,070      | 4.6%                           | 50     |                                        |                                                                                                                                             |                            |
| CD   | Southbound | A4260 Banbury Road North Southbound | 7,138      | 5.3%                         | 6,495      | 6.0%                           | 50     | 70.2                                   | 70.0                                                                                                                                        | -0.2                       |
| CE   | Eastbound  | Benmead Road Eastbound              | 55         | 0.0%                         | 55         | 0.0%                           | 50     | 40.4                                   | 40.0                                                                                                                                        | 0.4                        |
| CE   | Westbound  | Benmead Road Westbound              | 106        | 4.1%                         | 89         | 4.9%                           | 50     | 49.4                                   | 49.0                                                                                                                                        | -0.4                       |
| CF   | Northbound | A4260 Banbury North Northbound      | 9,517      | 4.2%                         | 9,081      | 4.6%                           | 50     | 70.0                                   | 70.0                                                                                                                                        | 2.2                        |
| CF   | Southbound | A4260 Banbury North Southbound      | 7,096      | 5.3%                         | 6,469      | 6.0%                           | 50     | 70.2                                   | /0.0                                                                                                                                        | -0.2                       |
| СН   | Northbound | A4260 Banbury Road North Northbound | 10,111     | 3.9%                         | 9,621      | 4.2%                           | 78     | 72.0                                   | 70.0                                                                                                                                        | 2.2                        |
| СН   | Southbound | A4260 Banbury Road North Southbound | 7,859      | 4.8%                         | 7,088      | 5.5%                           | 78     | 73.0                                   | /2.8                                                                                                                                        | -0.2                       |
| CL   | Northbound | The Blvd Northbound                 | 5,345      | 3.2%                         | 4,492      | 3.8%                           | 50     | c= -                                   |                                                                                                                                             | <b>2</b> -                 |
| CL   | Southbound | The Blvd Southbound                 | 4,409      | 4.1%                         | 4,073      | 4.4%                           | 50     | 67.5                                   | 6/.1                                                                                                                                        | -0.4                       |
| СО   | Northbound | A4260 Banbury Road North Northbound | 5,958      | 4.1%                         | 5,869      | 4.4%                           | 75     |                                        |                                                                                                                                             | •                          |
| СО   | Southbound | A4260 Banbury Road North Southbound | 5,866      | 4.6%                         | 5,889      | 4.8%                           | 75     | 70.9                                   | 71.0                                                                                                                                        | +0.1                       |
| CQ   | Northbound | A4260 Banbury Road North Northbound | 6,240      | 4.2%                         | 6,158      | 4.4%                           | 78     | 74.4                                   | 74.                                                                                                                                         |                            |
| CQ   | Southbound | A4260 Banbury Road North Southbound | 5,994      | 5.3%                         | 6,019      | 5.3%                           | 78     | 71.4                                   | 71.4                                                                                                                                        | 0.0                        |